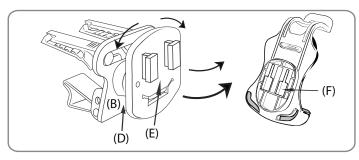

## Pedestal Adjustment & Device Cradle Installation

(Cradle Sold Separately)

Step 1. Adjust the swivel angle of the pedestal head by firmly holding the back of the pedestal (B), pulling out the pedestal head and twisting to the desired angle. Adjust the lateral angle of the pedestal head (E) by simply twisting the head on the pivot axis

Use caution when adjusting the swivel movement to avoid damaging your air vents.

Step 2. Attach the device cradle to the pedestal by inserting the dual T-Tabs of the pedestal (E) into the T-slots of the cradle (F). (Cradle Sold Separately)